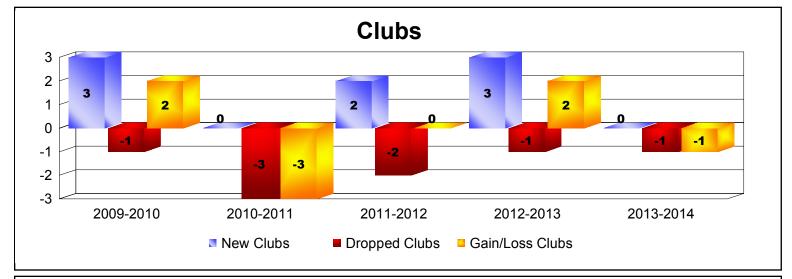

District LD 9

As of June 2014 Cumulative

| Year      | New<br>Clubs | Dropped<br>Clubs | Gain/<br>Loss<br>Clubs | New<br>Members | Charter<br>Members | Reinstate<br>Members | Transfer<br>Members | Total<br>Member<br>Added | Total<br>Members<br>Dropped | Gain/<br>Loss<br>Members |
|-----------|--------------|------------------|------------------------|----------------|--------------------|----------------------|---------------------|--------------------------|-----------------------------|--------------------------|
| 2009-2010 | 3            | -1               | 2                      | 159            | 72                 | 19                   | 7                   | 257                      | -201                        | 56                       |
| 2010-2011 | 0            | -3               | -3                     | 186            | 0                  | 2                    | 4                   | 192                      | -215                        | -23                      |
| 2011-2012 | 2            | -2               | 0                      | 129            | 48                 | 3                    | 3                   | 183                      | -217                        | -34                      |
| 2012-2013 | 3            | -1               | 2                      | 166            | 76                 | 7                    | 4                   | 253                      | -198                        | 55                       |
| 2013-2014 | 0            | -1               | -1                     | 179            | 3                  | 18                   | 2                   | 202                      | -195                        | 7                        |
| Average   | 2            | -2               | 0                      | 164            | 40                 | 10                   | 4                   | 217                      | -205                        | 12                       |