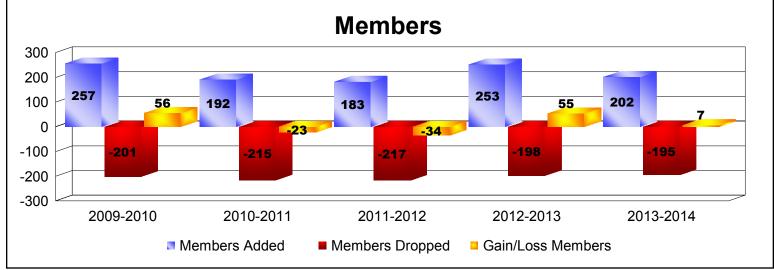

District LD 9

As of June 2014 Cumulative

| Year      | New<br>Clubs | Dropped<br>Clubs | Gain/<br>Loss<br>Clubs | New<br>Members | Charter<br>Members | Reinstate<br>Members | Transfer<br>Members | Total<br>Member<br>Added | Total<br>Members<br>Dropped | Gain/<br>Loss<br>Members |
|-----------|--------------|------------------|------------------------|----------------|--------------------|----------------------|---------------------|--------------------------|-----------------------------|--------------------------|
| 2009-2010 | 3            | -1               | 2                      | 159            | 72                 | 19                   | 7                   | 257                      | -201                        | 56                       |
| 2010-2011 | 0            | -3               | -3                     | 186            | 0                  | 2                    | 4                   | 192                      | -215                        | -23                      |
| 2011-2012 | 2            | -2               | 0                      | 129            | 48                 | 3                    | 3                   | 183                      | -217                        | -34                      |
| 2012-2013 | 3            | -1               | 2                      | 166            | 76                 | 7                    | 4                   | 253                      | -198                        | 55                       |
| 2013-2014 | 0            | -1               | -1                     | 179            | 3                  | 18                   | 2                   | 202                      | -195                        | 7                        |
| Average   | 2            | -2               | 0                      | 164            | 40                 | 10                   | 4                   | 217                      | -205                        | 12                       |